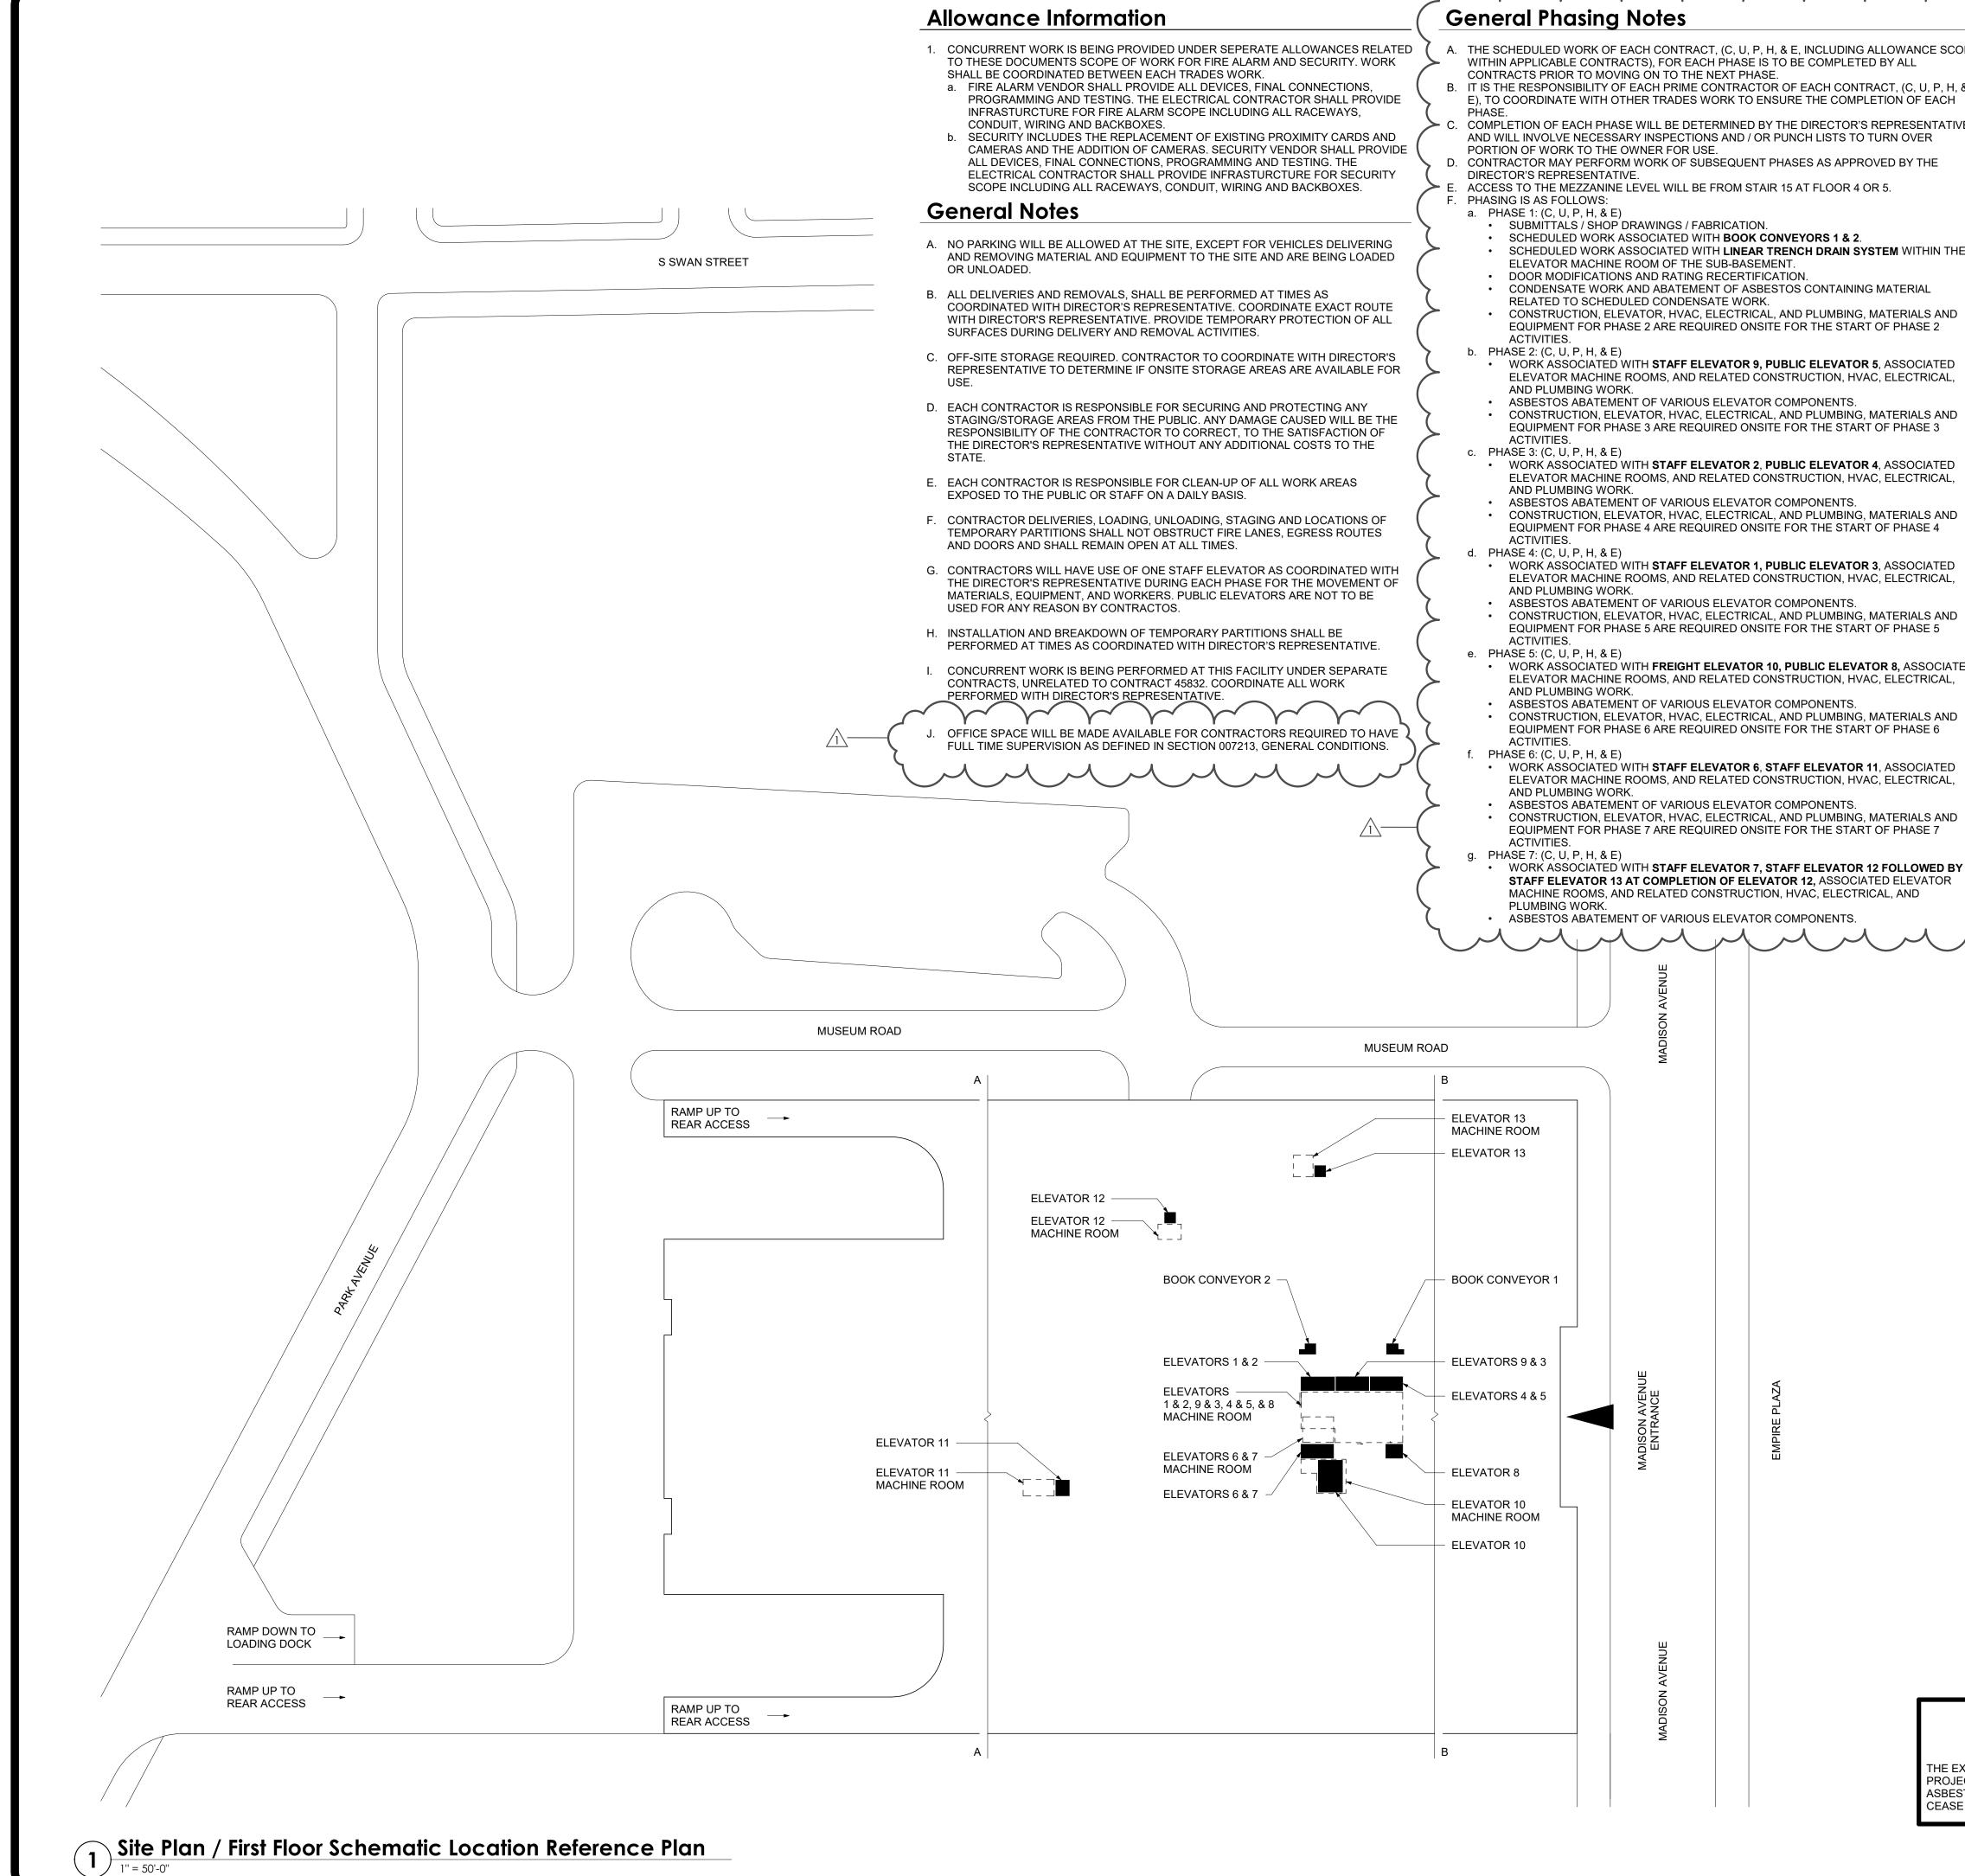

### GENERAL DRAWINGS

- 7. Drawing No. S-102:
  - a. Detail No. 9; Elevator Pit Structure Plan Elevator 13: Change detail callout "10/S-102 SIM" to read, "11/S-102 SIM".
- 8. Revised Drawings:
  - a. Drawing No. G-101 and H-102, noted "REVISED DRAWING 4/5/2024" accompany this Addendum and supersede the same numbered originally issued drawings.

### **ELEVATOR DRAWINGS**

- 9. Revised Drawings:
  - a. Drawing No. U-103 and U-501, noted "REVISED DRAWING 4/5/2024" accompany this Addendum and supersede the same numbered originally issued drawings.