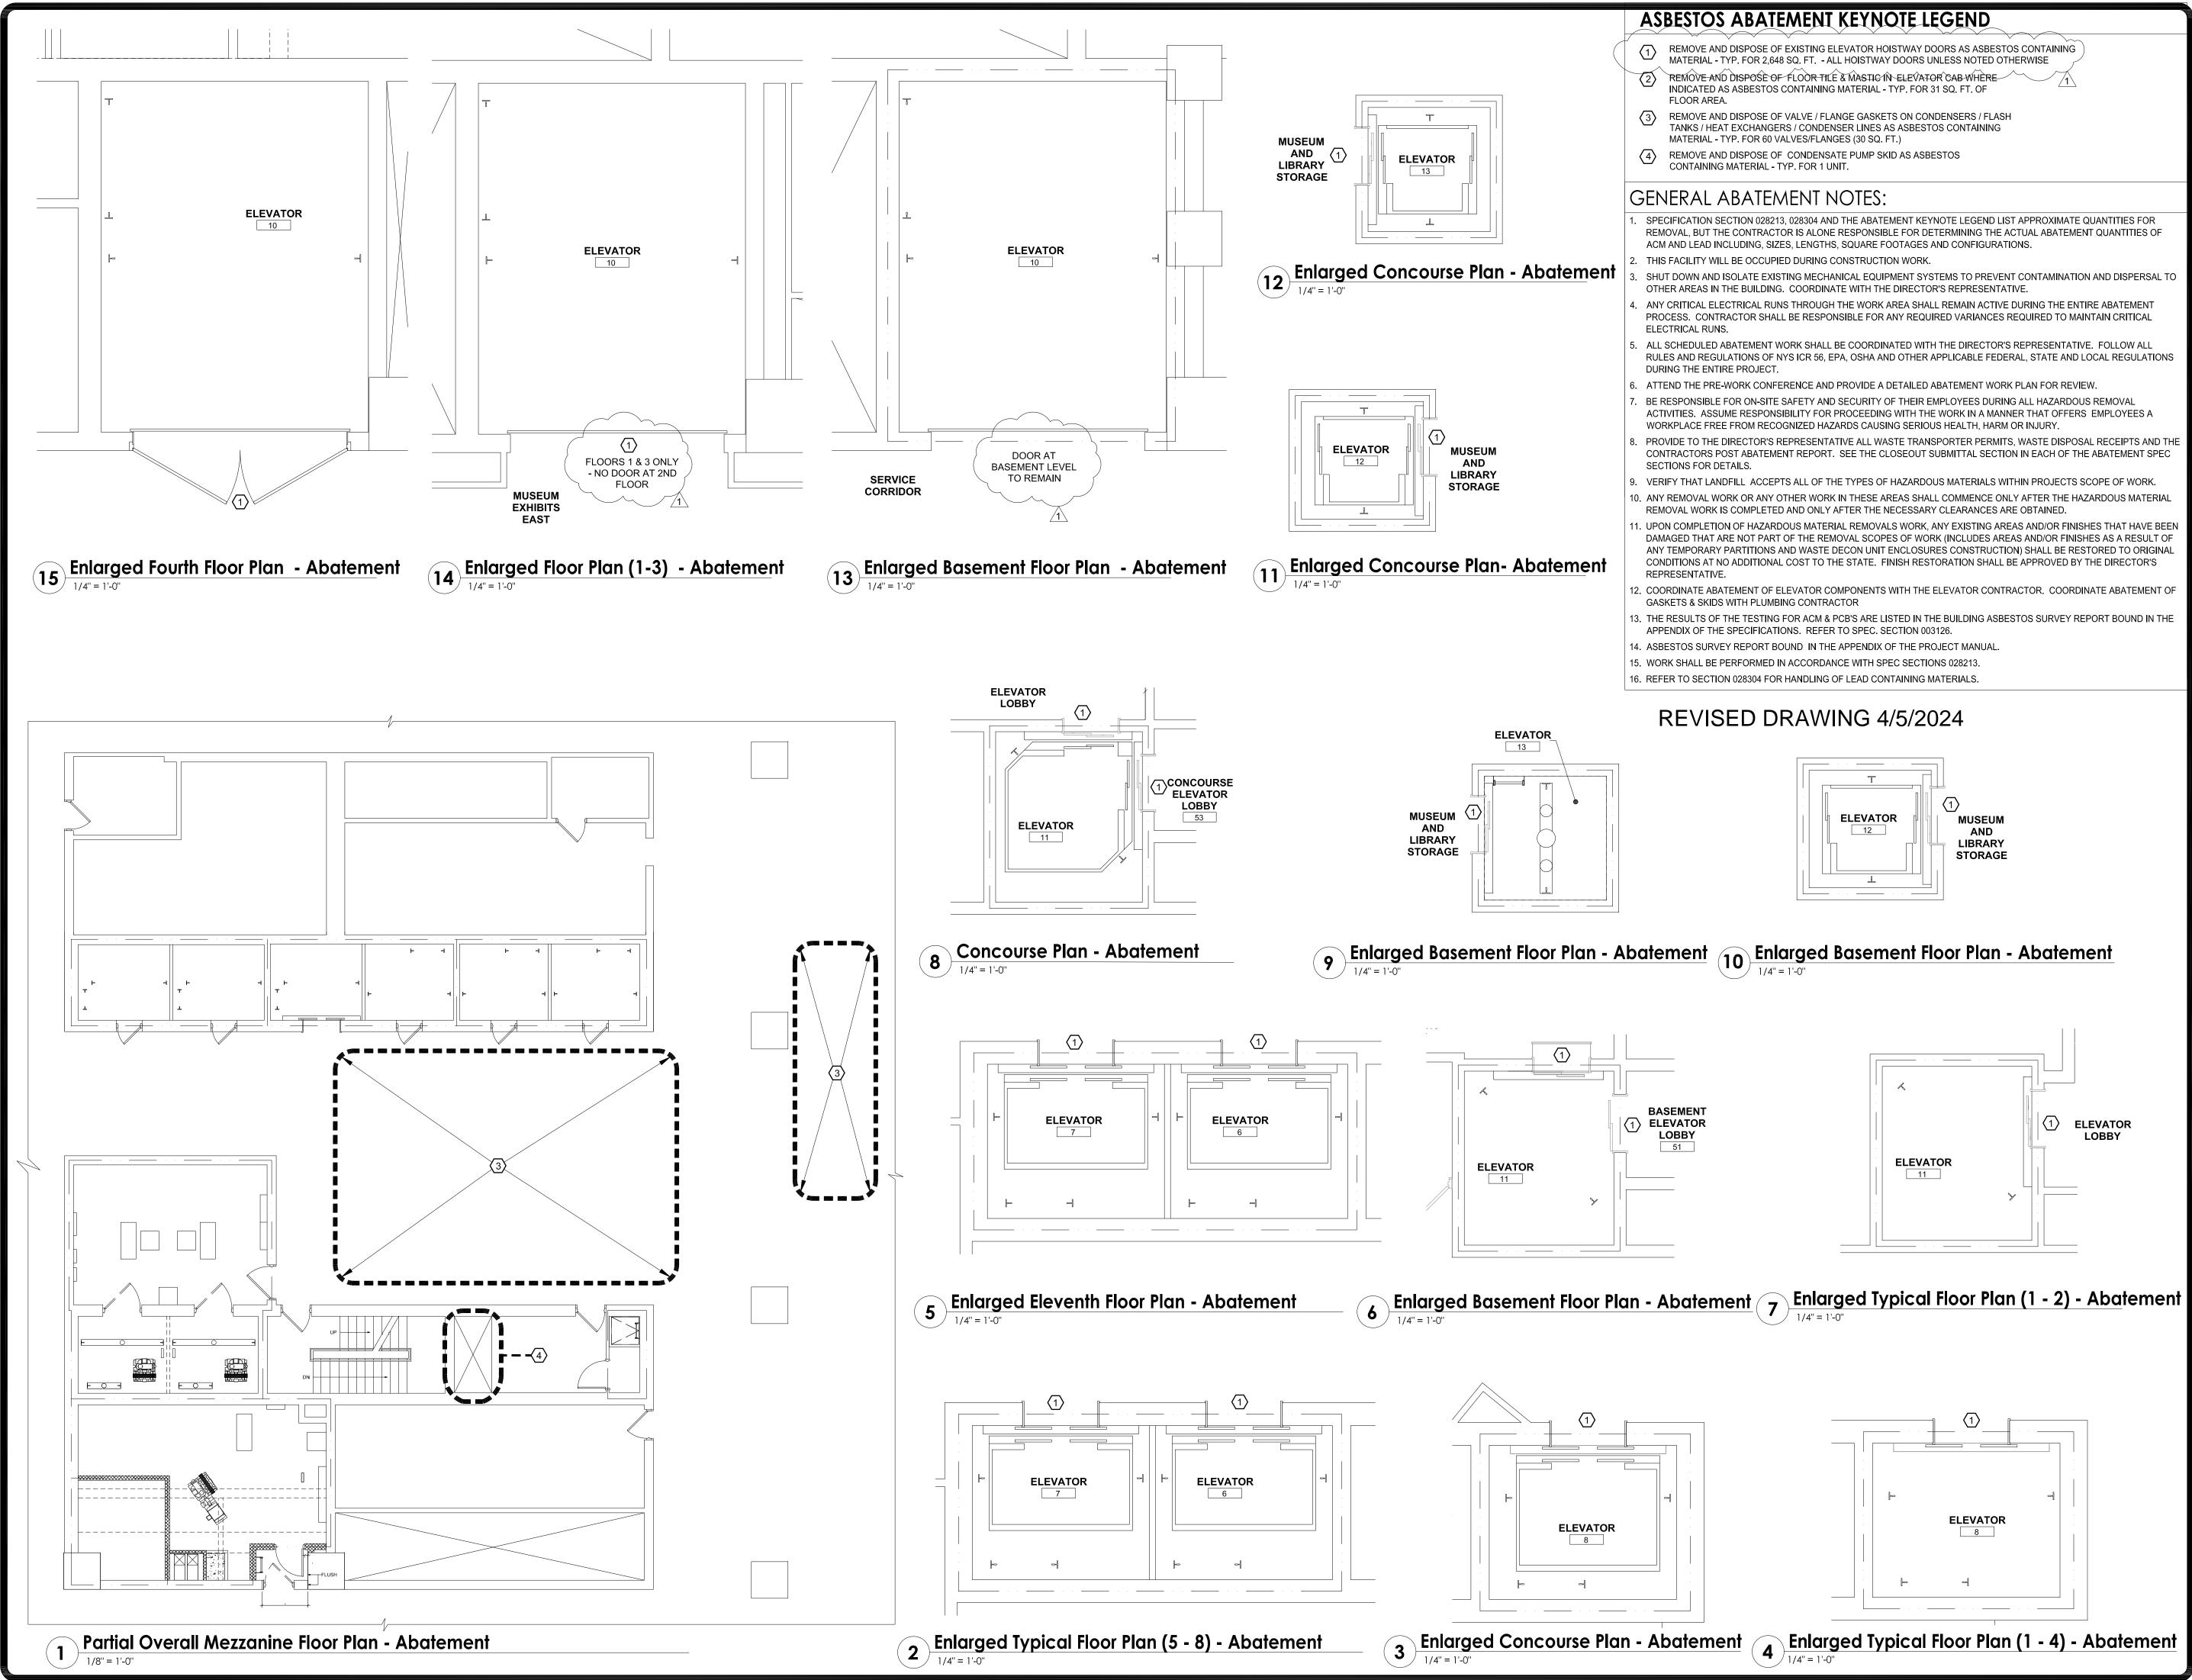

### GENERAL DRAWINGS

- 7. Drawing No. S-102:
  - a. Detail No. 9; Elevator Pit Structure Plan Elevator 13: Change detail callout "10/S-102 SIM" to read, "11/S-102 SIM".
- 8. Revised Drawings:
  - a. Drawing No. G-101 and H-102, noted "REVISED DRAWING 4/5/2024" accompany this Addendum and supersede the same numbered originally issued drawings.

### **ELEVATOR DRAWINGS**

- 9. Revised Drawings:
  - a. Drawing No. U-103 and U-501, noted "REVISED DRAWING 4/5/2024" accompany this Addendum and supersede the same numbered originally issued drawings.

# ASBESTOS AND LEAD AWARENESS

THE EXISTING BUILDING MATERIALS MAY CONTAIN ASBESTOS AND LEAD MATERIALS. REFER T PROJECT MANUAL AND ASBESTOS CONSULTANT DOCUMENTS FOR MORE INFORMATION. IF ASBESTOS, LEAD, AND/OR SUSPECTED MATERIALS ARE DISTURBED AND/OR ENCOUNTERED CEASE WORK OPERATION AND NOTIFY DIRECTOR'S REPRESENTATIVE IMMEDIATELY.