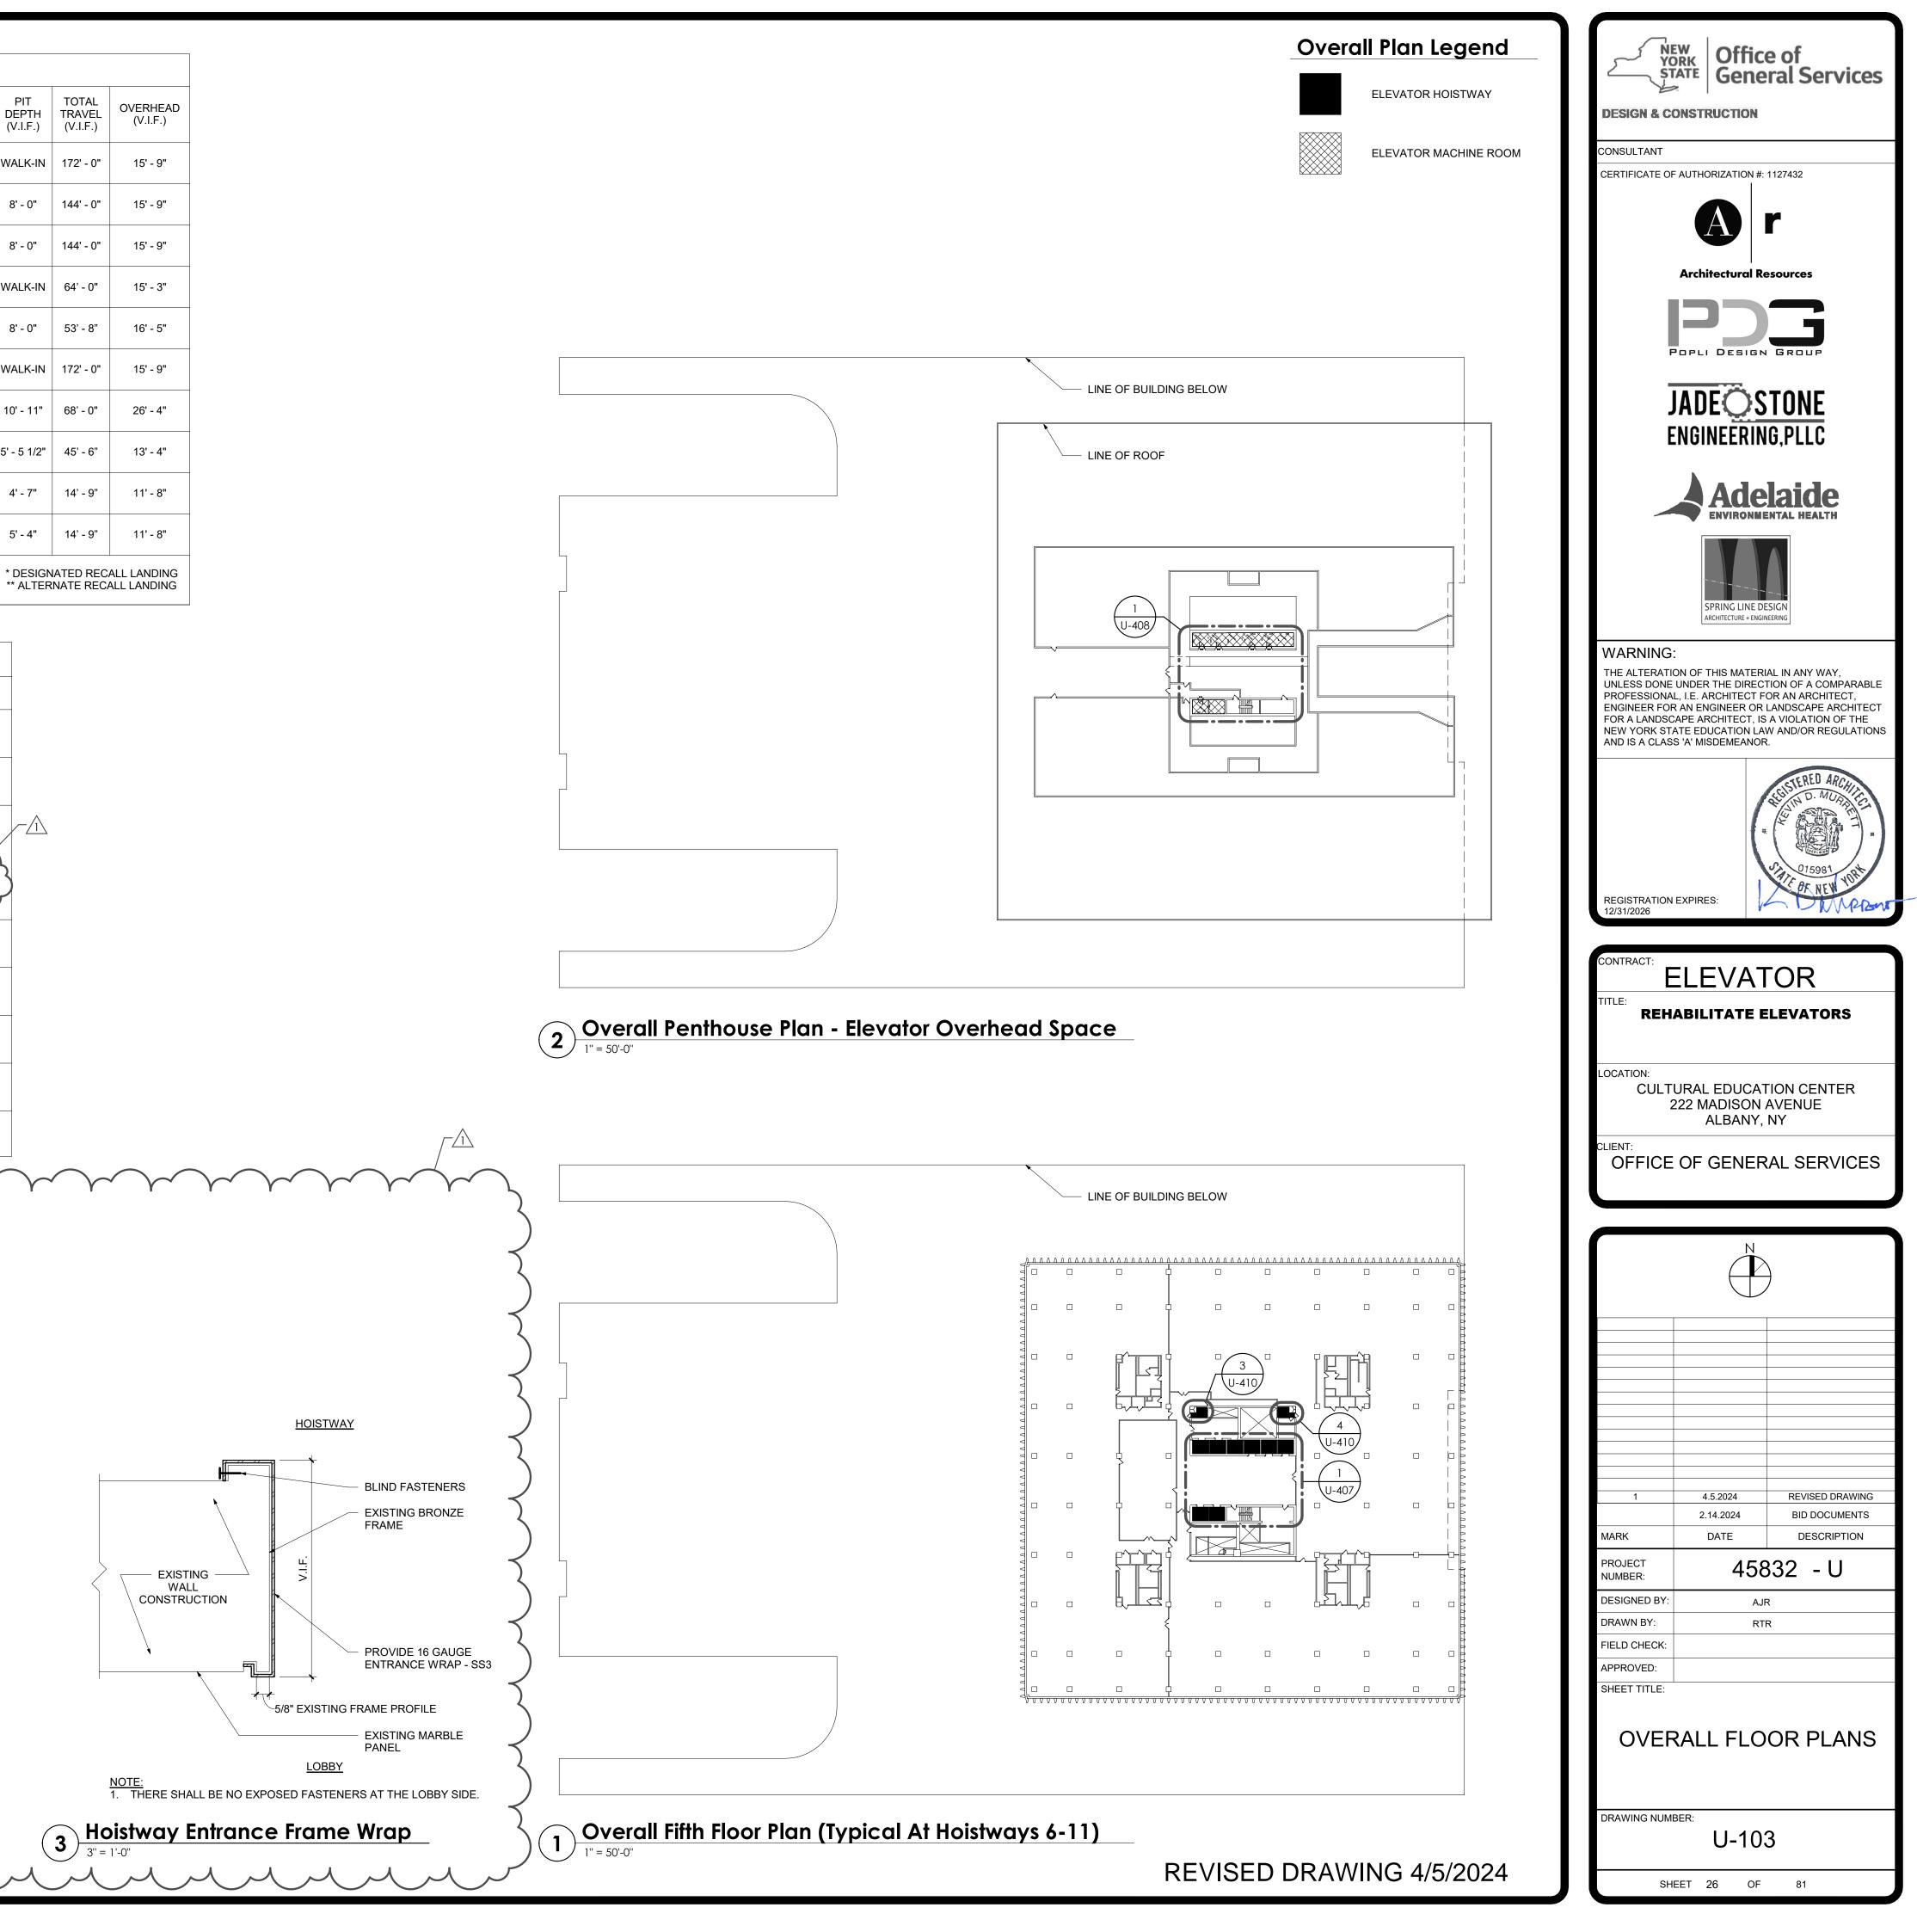

### GENERAL DRAWINGS

- 7. Drawing No. S-102:
  - a. Detail No. 9; Elevator Pit Structure Plan Elevator 13: Change detail callout "10/S-102 SIM" to read, "11/S-102 SIM".
- 8. Revised Drawings:
  - a. Drawing No. G-101 and H-102, noted "REVISED DRAWING 4/5/2024" accompany this Addendum and supersede the same numbered originally issued drawings.

### **ELEVATOR DRAWINGS**

- 9. Revised Drawings:
  - a. Drawing No. U-103 and U-501, noted "REVISED DRAWING 4/5/2024" accompany this Addendum and supersede the same numbered originally issued drawings.