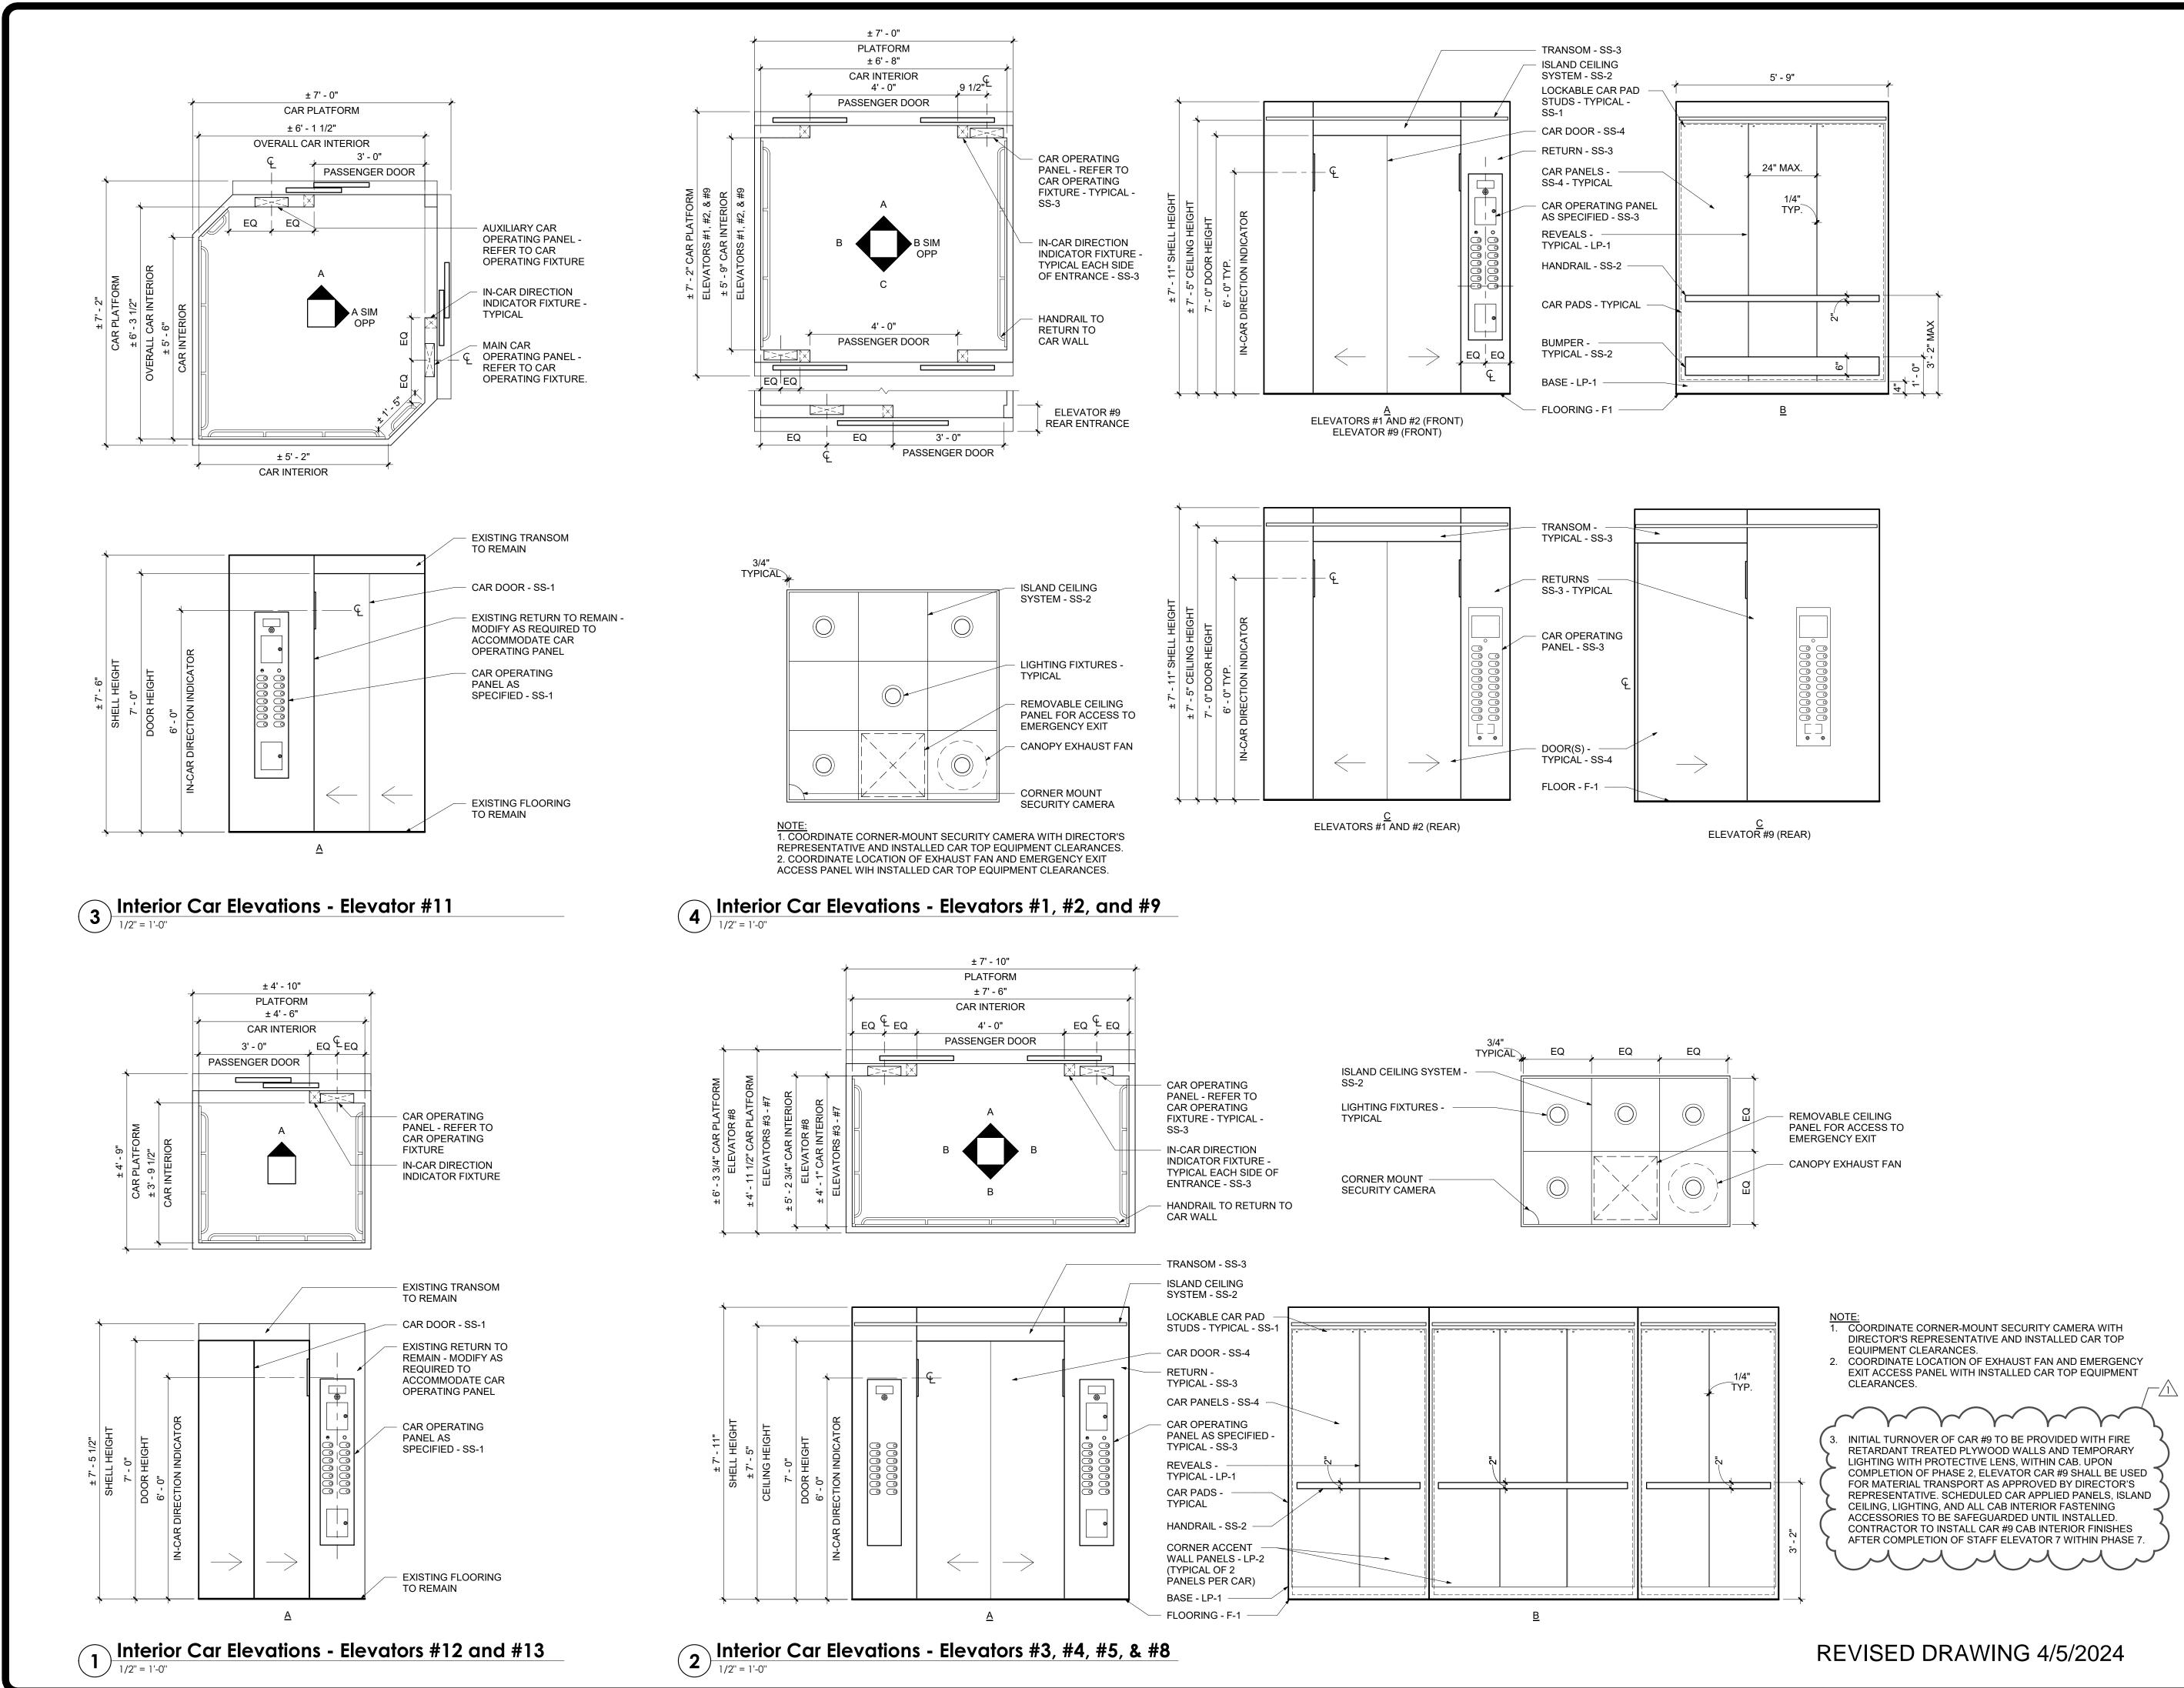

### ADDENDUM NO. 1 TO PROJECT NO. 45832

- 4) HP: 75
- 5) Serial No.: 3032636
- d. Courion Industries Freight Elevator Door Control Data Plate
  - 1) Factory No.: 69-834
  - 2) Volts: 120
  - 3) Horsepower 1/20
- e. Armor Elevator Crosshead Plate Data
  - 1) Contract L-4791
  - 2) Capacity 21000
  - 3) Wt, of Car Complete: 14,000lbs
  - 4) Speed: 100
  - 5) Cables: (8) 5/8"
- 3. SECTION 140120 19, Article 2.01, A, 7: Add Item f to Read: "f. MAD Elevator"
- 4. SECTION 142821 2, Article 2.01, C, 1, a: Change Item 1 to Read:
  - "1) Sand and clean all painted surfaces in preparation for application primer and finish coat of paint. Entrance frame and door panel color sample to be approved by Director's Representative prior to application."
- SECTION 142821 2, Article 2.01, H, 8: Change note "a" to read:
  "Refer to Hoistway Entrance Finish Schedule for doors to be primed and receive a factory adhered wrap."
- 6. SECTION 142821 2, Article 2.01, H, 8: Add Item b to Read:
  - "b. Refer to Hoistway Entrance Finish Schedule for doors to be primed with factory paint. Color to be selected by the Director's Representative from manufacturers full range of available colors."

SHEET 02 OF 81

SHEET 6 OF

|                 |                               |                  |                   |                                |        | ELE         | VATOR  | SCHEE         | DULE                   |         |          |        |        |        |                |          |        |        |                |                |         |                   |
|-----------------|-------------------------------|------------------|-------------------|--------------------------------|--------|-------------|--------|---------------|------------------------|---------|----------|--------|--------|--------|----------------|----------|--------|--------|----------------|----------------|---------|-------------------|
| ELEVATOR        | MACHINE                       | TYPE             | CAPACITY<br>(LBS) | SPEED<br>(FPM)                 |        |             |        | -             | (F - F                 |         | NT, F    |        | EAR    |        |                |          | 1      | 1      | 1              | 1              | 1       | PI<br>DEF<br>(V.I |
| 1 & 2           | BASEMENT GEARLESS<br>TRACTION | PASSENGER        | 4000              | 350                            | T      | B (S1)<br>F | BP S2  | C (S3)<br>F** | TV                     | 1<br>F* | 2<br>F   | 3<br>F | 4<br>F | M      | 5<br>R         | 6<br>R   | 7<br>R | 8<br>R | 9<br>R         | 10<br>R        | 11<br>R | WAL               |
| 3               | BASEMENT GEARLESS<br>TRACTION | PASSENGER        | 3000              | 350                            |        |             |        | F**           |                        | F*      | F        | F      | F      |        | F <sup>1</sup> |          | F      |        | F <sup>1</sup> | F <sup>1</sup> | F       | 8' -              |
| 4 & 5           | BASEMENT GEARLESS<br>TRACTION | PASSENGER        | 3000              | 350                            |        |             |        | F**           |                        | F*      | F        | F      | F      |        | F1             |          | F      |        | F1             | F <sup>1</sup> | F       | 8' -              |
| 6 & 7           | BASEMENT GEARLESS<br>TRACTION | PASSENGER        | 3000              | 200                            |        |             |        |               |                        |         |          |        |        |        | F*             | F**      | F      | F      |                |                | F       | WAL               |
| 8               | BASEMENT GEARLESS<br>TRACTION | PASSENGER        | 4000              | 200                            |        |             |        | F**           |                        | F*      | F        | F      | F      |        |                |          |        |        |                |                |         | 8' -              |
| 9               | BASEMENT GEARLESS<br>TRACTION | PASSENGER        | 4000              | 350                            |        | F           |        | F**           |                        | F*      | F        | F      | F      | F      | R              | R        | R      | R      | R              | R              | R       | WAL               |
| 10              | OVERHEAD GEARED<br>TRACTION   | FREIGHT          | 21000             | 100                            |        | F*          |        |               |                        | F**     |          | F      | F      |        |                |          |        |        |                |                |         | 10' -             |
| 11              | BORE-HOLE HYDRAULIC           | PASSENGER        | 4000              | 150                            | s      | F           | S      | F**           | s                      | F*      | F        |        |        |        |                |          |        |        |                |                |         | 5' - 5            |
| 12              | BORE-HOLE HYDRAULIC           | PASSENGER        | 1500              | 100                            |        | F**         | R      | F*            |                        |         |          |        |        |        |                |          |        |        |                |                |         | 4' -              |
| 13              | BORE-HOLE HYDRAULIC           | PASSENGER        | 1500              | 100                            |        | F**         | R      | F*            |                        |         |          |        |        |        |                |          |        |        |                |                |         | 5' -              |
| OTE:<br>ENTRANC | E AT THIS LANDING TO BE       | PROGRAMMED       | TO BE OPER        | ATIONAL O                      | NLY    | DURIN       | G PHAS | E 2 OP        | ERAT                   | ΓΙΟΝ    | . RE     | FER    | TO     | SPE    | CIFIC          | CATI     | ONS    | ·-     |                |                |         | * DE<br>** A      |
|                 |                               | ELEVA            |                   | ONTR/                          | ٩C     | T FI        | NISH   | SC            | HE                     | D       | JL       | E      |        |        |                |          |        |        |                |                |         |                   |
| DESIGN          | NATION                        | MATERIAL         |                   |                                | _      | _           | _      | _             | _                      | DES     | CRIP     | TION   | 1      | _      | _              | _        | _      | _      | _              | _              | _       |                   |
| SS              | S-1 STAIN                     | ILESS STEEL BASE | METAL             | MANUFAC<br>FINISH:<br>TEXTURE: | TURE   | R:          |        | STAI          | DIZEE<br>NLES<br>ATIN  | s ste   |          | 5      |        |        |                |          |        |        |                |                |         |                   |
| SS              | 5-2                           | BASE METAL       |                   | MANUFAC<br>FINISH:<br>TEXTURE: | TURE   | R:          |        |               | DIZE[<br>NLES:<br>4ILL |         |          | 5      |        |        |                |          |        |        |                |                |         |                   |
|                 |                               |                  |                   | MANUFAC<br>FINISH:<br>TEXTURE: | TURE   | R:          |        | BRO           |                        |         | TALS     | 5      |        |        |                |          |        | $\sim$ |                |                |         |                   |
| SS              | 5-3                           | BASE METAL       | 1                 | $\sim$ $\rangle$               | $\sim$ |             | $\sim$ | $\gamma$      | $\checkmark$           |         | $\gamma$ |        |        | $\sim$ |                | $\gamma$ | $\sim$ |        | $\gamma$       | $\sim$         |         |                   |

| SS-4    BASE METAL    MANUFACTURER:<br>FINISH:<br>TEXTURE:    RIGIDIZED METALS<br>STAINLESS STEEL WITH BRONZE INSET<br>6WL      LP-1    HIGH-COMPACT LAMINATE    MANUFACTURER:<br>COLOR:<br>STYLE:    SURFACE MATERIALS<br>BLACK<br>STYLE:      LP-2    HIGH-COMPACT LAMINATE    MANUFACTURER:<br>COLOR:<br>STYLE:    SURFACE MATERIALS<br>BLACK<br>STYLE:      F-1    RUBBER TILE    MANUFACTURER:<br>MANUFACTURER:<br>COLOR:<br>STYLE:    SURFACE MATERIALS<br>SURFACE MATERIALS<br>COLOR:<br>STYLE: |      |                       | TEXTORE.            | ZB MILL                           |
|--------------------------------------------------------------------------------------------------------------------------------------------------------------------------------------------------------------------------------------------------------------------------------------------------------------------------------------------------------------------------------------------------------------------------------------------------------------------------------------------------------|------|-----------------------|---------------------|-----------------------------------|
| SS-4    BASE METAL    FINISH:<br>TEXTURE:    STAINLESS STEEL WITH BRONZE INSET<br>6WL      LP-1    HIGH-COMPACT LAMINATE    MANUFACTURER:<br>COLOR:<br>STYLE:    SURFACE MATERIALS<br>BLACK<br>MATTE      LP-2    HIGH-COMPACT LAMINATE    MANUFACTURER:<br>COLOR:<br>STYLE:    SURFACE MATERIALS<br>BLACK<br>MATTE      F-1    RUBBER TILE    MANUFACTURER:<br>TYPE:    ARONSON'S FLOOR COVERING<br>STEEL STUDDED BLACK RUBBER TILE                                                                   | SS-3 | BASE METAL            | FINISH:<br>TEXTURE: | BRONZE                            |
| LP-1    HIGH-COMPACT LAMINATE    COLOR:<br>STYLE:    BLACK<br>MATTE      LP-2    HIGH-COMPACT LAMINATE    MANUFACTURER:<br>COLOR:<br>STYLE:    SURFACE MATERIALS<br>EXOTIC ROSEWOOD<br>HIGH GLOSS      F-1    RUBBER TILE    MANUFACTURER:<br>TYPE:    ARONSON'S FLOOR COVERING<br>STEEL STUDDED BLACK RUBBER TILE                                                                                                                                                                                     | SS-4 | BASE METAL            | FINISH:             | STAINLESS STEEL WITH BRONZE INSET |
| LP-2    HIGH-COMPACT LAMINATE    COLOR:<br>STYLE:    EXOTIC ROSEWOOD<br>HIGH GLOSS      F-1    RUBBER TILE    MANUFACTURER:<br>TYPE:    ARONSON'S FLOOR COVERING<br>STEEL STUDDED BLACK RUBBER TILE                                                                                                                                                                                                                                                                                                    | LP-1 | HIGH-COMPACT LAMINATE | COLOR:              | BLACK                             |
| F-1 RUBBER TILE TYPE: STEEL STUDDED BLACK RUBBER TILE                                                                                                                                                                                                                                                                                                                                                                                                                                                  | LP-2 | HIGH-COMPACT LAMINATE | COLOR:              | EXOTIC ROSEWOOD                   |
|                                                                                                                                                                                                                                                                                                                                                                                                                                                                                                        | F-1  | RUBBER TILE           |                     |                                   |

COMMENTS: 1. REFER TO FIXTURE AND CAR ELEVATION DETAILS FOR FINISH LOCATIONS.

| VATOR | T B (S <sup>.</sup> |      |    |        |      |        |        |   |                 |       |         |       |   |   |   |    |    |                                                                                     |
|-------|---------------------|------|----|--------|------|--------|--------|---|-----------------|-------|---------|-------|---|---|---|----|----|-------------------------------------------------------------------------------------|
| 1     | T R (Q              |      |    |        | (P = | PAINT, | W = WR |   | DINGS<br>NO ENT | RANCE | AT LANE | DING) |   |   |   |    |    |                                                                                     |
| 1     | 6,0                 | ) BP | S2 | C (S3) | TV   | 1      | 2      | 3 | 4               | М     | 5       | 6     | 7 | 8 | 9 | 10 | 11 |                                                                                     |
| ·     | - P                 | -    | -  | Р      | -    | Р      | Р      | W | Р               | -     | Р       | Р     | Р | Р | Р | Р  | Р  |                                                                                     |
| 2     | - P                 | -    | -  | Р      | -    | Р      | Р      | W | Р               | -     | Р       | Р     | Р | Р | Р | Р  | Р  |                                                                                     |
| 3     |                     | -    | -  | w      | -    | w      | w      | w | w               | -     | w       | -     | w | - | w | w  | W  |                                                                                     |
| 4     |                     | -    | -  | w      | -    | w      | w      | w | w               | -     | w       | -     | w | - | w | w  | W  |                                                                                     |
| 5     |                     | -    | -  | w      | -    | w      | w      | w | w               | -     | w       | -     | w | - | w | w  | W  |                                                                                     |
| 6     |                     | -    | -  | -      | -    | -      | -      | - | -               | -     | w       | Р     | Р | Р | - | -  | Р  |                                                                                     |
| 7     |                     | -    | -  | -      | -    | -      | -      | - | -               | -     | w       | Р     | Р | Р | _ | -  | Р  |                                                                                     |
| 8     |                     | -    | -  | w      | -    | w      | w      | w | w               | -     | -       | -     | - | - | - | -  | -  | WALL<br>CONSTRUCTION                                                                |
| 9     | - P                 | -    | -  | Р      | -    | Р      | Р      | W | Р               | Р     | Р       | Р     | Р | Р | Р | Р  | Р  |                                                                                     |
| 10    | - P                 | -    | -  | -      | -    | Р      | -      | Р | Р               | -     | -       | -     | - | - | - | -  | -  |                                                                                     |
| 11 F  | P P                 | Р    | -  | Р      | Ρ    | Р      | Р      | - | -               | -     | -       | -     | - | - | - | -  | -  |                                                                                     |
| 12    | - P                 | -    | Р  | Р      | -    | -      | -      | - | -               | -     | -       | -     | - | - | - | -  | -  | NOTE                                                                                |
|       | - P                 | _    | Р  | Р      | _    | _      | _      | _ | _               | -     | -       | -     | - | - | _ | _  | -  | <b>NOTE:</b><br>1. THERE SHALL BE NO EXPO<br><b>Hoistway Entrance</b><br>3" = 1'-0" |